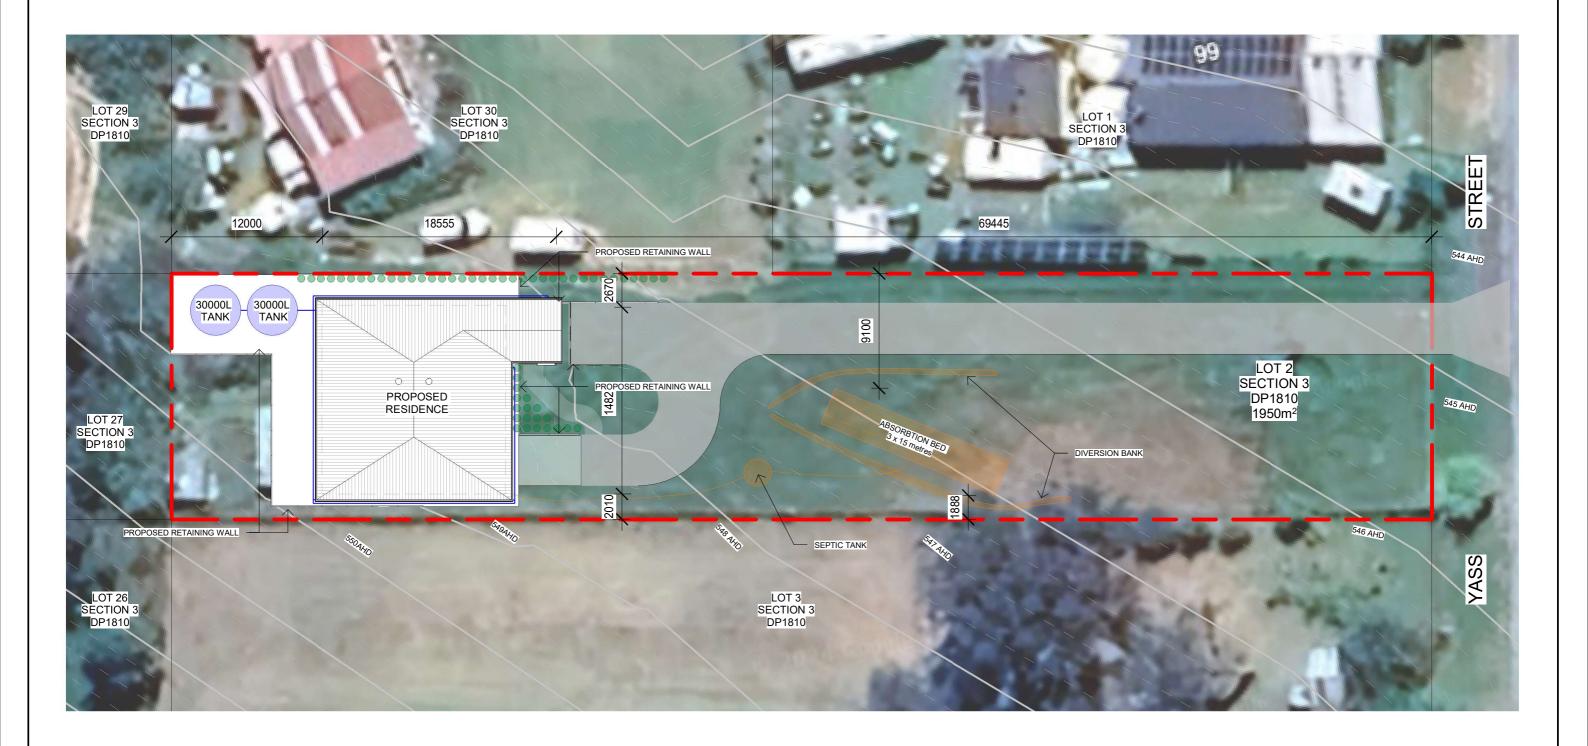

| JLL DESIGNS<br>YASS NSW<br>m: 0437 111 091                        | ADDRESS:<br>23 YASS STREET, RYE PARK | Project MATTHEW BREEDON                   | REVISION FOR DEVELOPMENT APPLICATION<br>DESCRIPTION                                                                                                                  |                                | 17.02.2025       | SCALE :<br>AS SHOWN ON | A3 |
|-------------------------------------------------------------------|--------------------------------------|-------------------------------------------|----------------------------------------------------------------------------------------------------------------------------------------------------------------------|--------------------------------|------------------|------------------------|----|
|                                                                   |                                      | Drawing Title SITE PLAN                   | DRAWN<br>JLAURIE                                                                                                                                                     | PROJECT START DATE<br>NOV 2024 | PROJ No:<br>J134 | REV                    |    |
| JLL DESIGNS, YASS NSW<br>BUILDING DESIGN & DEVELOPMENT CONSULTANT |                                      | Dwg Status FOR DEVELOPMENT<br>APPLICATION | THIS DRAWING IS SUBJECT TO COPYRIGHT AND MUST NOT BE<br>COPIED WITHOUT AUTHORISATION FROM JLL DESIGNS. ALL<br>DIMENSIONS ARE IN MILLIMETRES UNLESS STATED OTHERWISE. |                                | DWG No:<br>A050  | г                      |    |